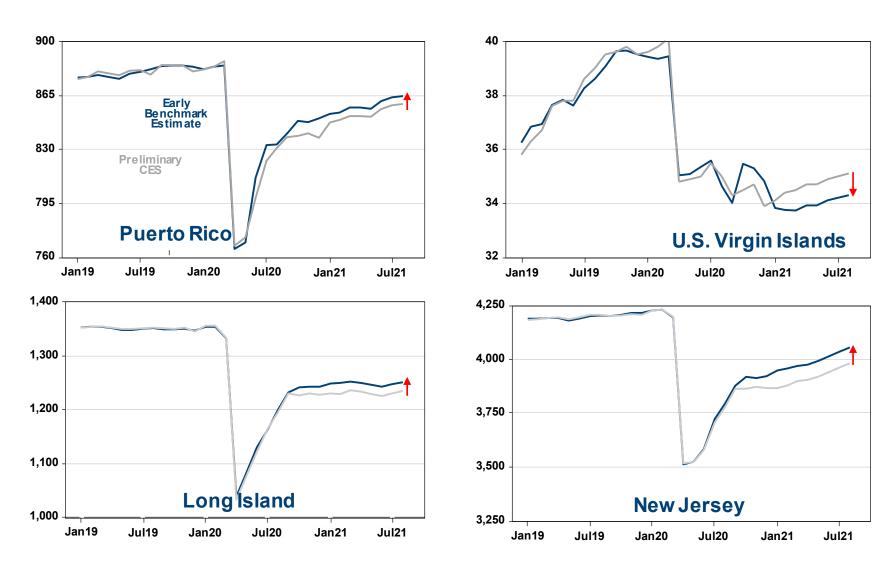

# FRBNY Expected Employment Revisions

#### Total Employment in Thousands, as of Aug 2021