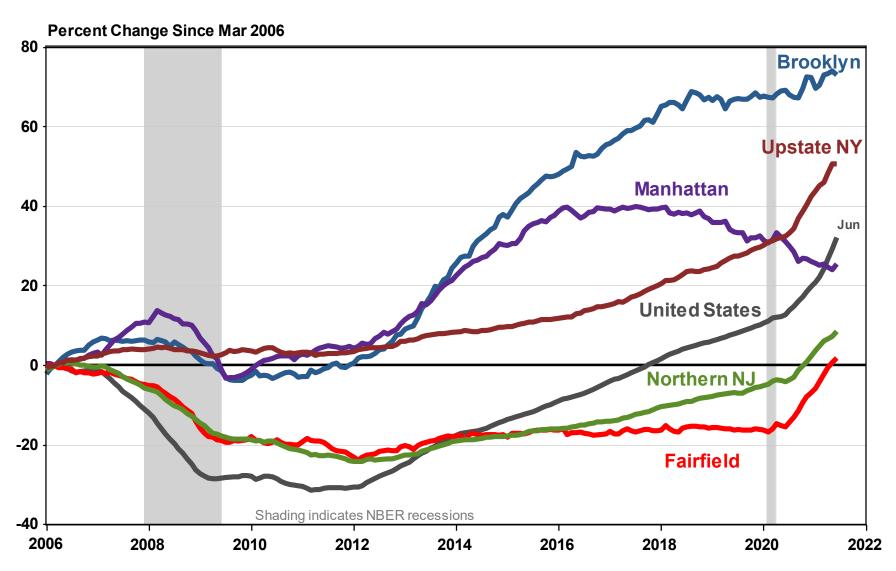

### **Home Prices Have Surged Outside NYC**

CoreLogic Home Price Index, Seasonally Adjusted