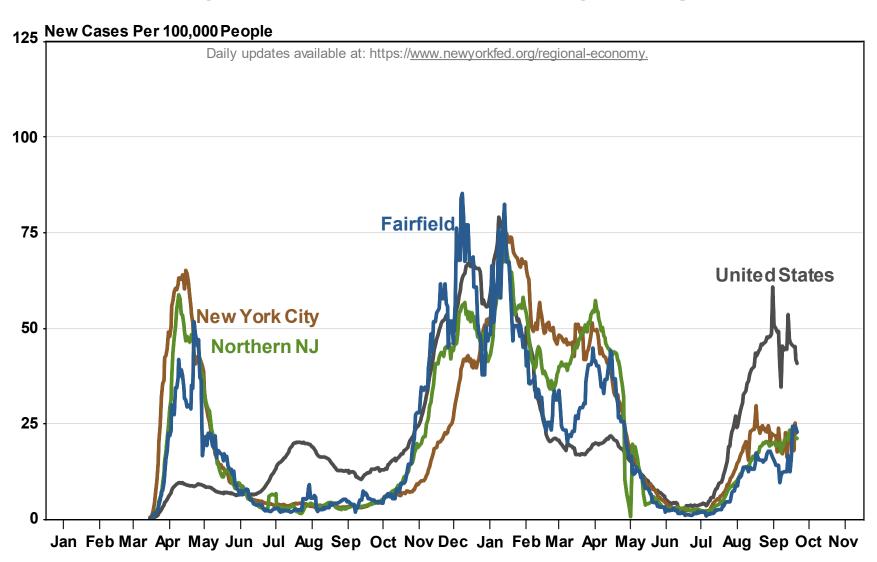

sarily represent those of the Federal Reserve Bank of New York or the Federal Reserve System.

### **Overview of Regional Conditions**

- The spread of the virus appears to have slowed in much of the District in recent weeks.
- The job market has been exceptionally tight. While employment has continued to rebound, it is still well below pre-pandemic levels.
  - New York City and the US Virgin Islands have lagged the most.
  - Puerto Rico has rebounded more strongly than other areas.
- Business surveys point to ongoing solid growth in business activity and difficulty hiring workers.
- Home prices have continued to trend up strongly, except in New York City; rents in New York City have rebounded gradually.





### Coronavirus Spread in the Region

Daily New Cases Per Capita, 7-Day Average



### Coronavirus Spread in the Region

Daily New Cases Per Capita, 7-Day Average



### **Private-Sector Job Trends**

Percent Change from Feb 2020 to August 2021



# **Employment Below Pre-Pandemic Levels**

**Percent Change in Total Employment** 



# FRBNY Expected Employment Revisions

#### Total Employment in Thousands, as of Aug 2021



### **Business Activity Continues to Rebound**

**FRBNY Business Surveys, Current Conditions** 

**Diffusion Index** 



### **Businesses Remain Optimistic**

FRBNY Business Surveys, Expectations 6 Months Ahead



### **Share of Firms Having Difficulty Hiring**

**August 2021 Business Surveys by Industry Sector** 



### **Home Prices Have Surged Outside NYC**

CoreLogic Home Price Index, Seasonally Adjusted



### **NYC Rents Have Rebounded Albeit