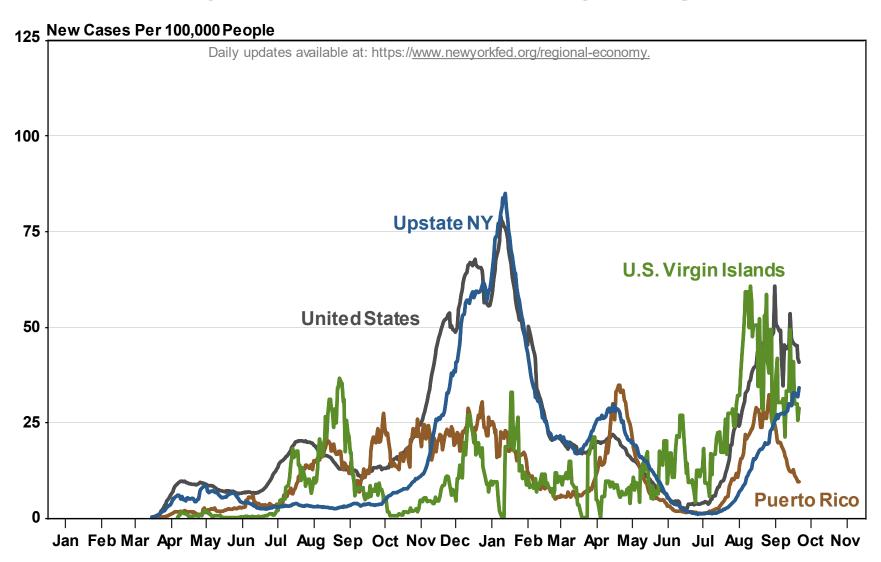

ve System.

### **Overview of Regional Conditions**

- The spread of the virus appears to have slowed in much of the District in recent weeks.
- The job market has been exceptionally tight. While employment has continued to rebound, it is still well below pre-pandemic levels.
  - New York City and the US Virgin Islands have lagged the most.
  - Puerto Rico has rebounded more strongly than other areas.
- Business surveys point to ongoing solid growth in business activity and difficulty hiring workers.
- Home prices have continued to trend up strongly, except in New York City; rents in New York City have rebounded gradually.





### Coronavirus Spread in the Region

Daily New Cases Per Capita, 7-Day Average



### Coronavirus Spread in the Region

Daily New Cases Per Capita, 7-Day Average



### **Private-Sector Job Trends**

Percent Change from Feb 2020 to August 2021



# **Employment Below Pre-Pandemic Levels**

**Percent Change in Total Employment** 



# FRBNY Expected Employment Revisions

#### Total Employment in Thousands, as of Aug 2021



### **Business Activity Continues to Rebound**

**FRBNY Business Surveys, Current Conditions** 

**Diffusion Index** 



### **Businesses Remain Optimistic**

FRBNY Business Surveys, Expectations 6 Months Ahead



### **Share of Firms Having Difficulty Hiring**

**August 2021 Business Surveys by Industry Sector** 



### **Home Prices Have Surged Outside NYC**

CoreLogic Home Price Index, Seasonally Adjusted



### **NYC Rents Have Rebounded Albeit Gradually**

Percent Change in Median Rents, Indexed to Feb 2020