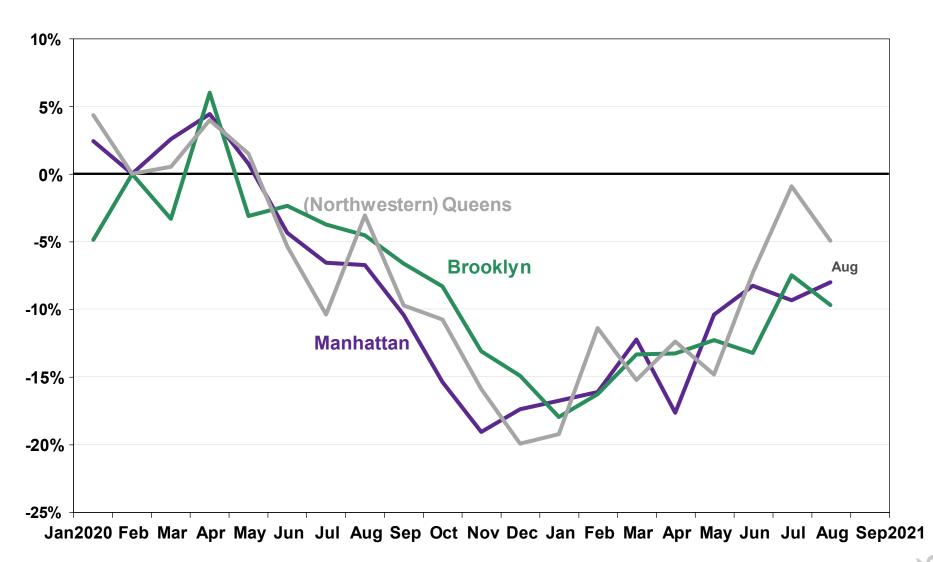

### **NYC Rents Have Rebounded Albeit Gradually**

Percent Change in Median Rents, Indexed to Feb 2020