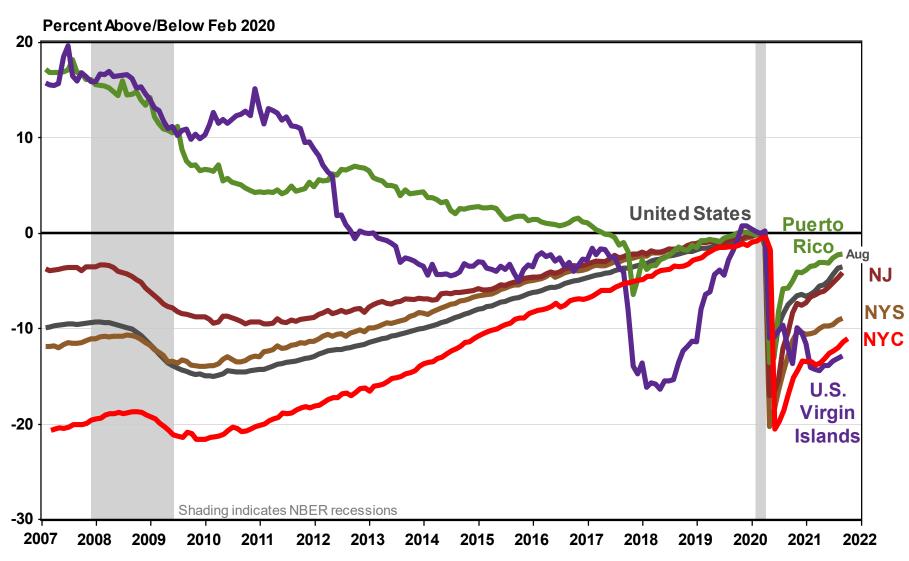

# **Employment Below Pre-Pandemic Levels**

**Percent Change in Total Employment** 