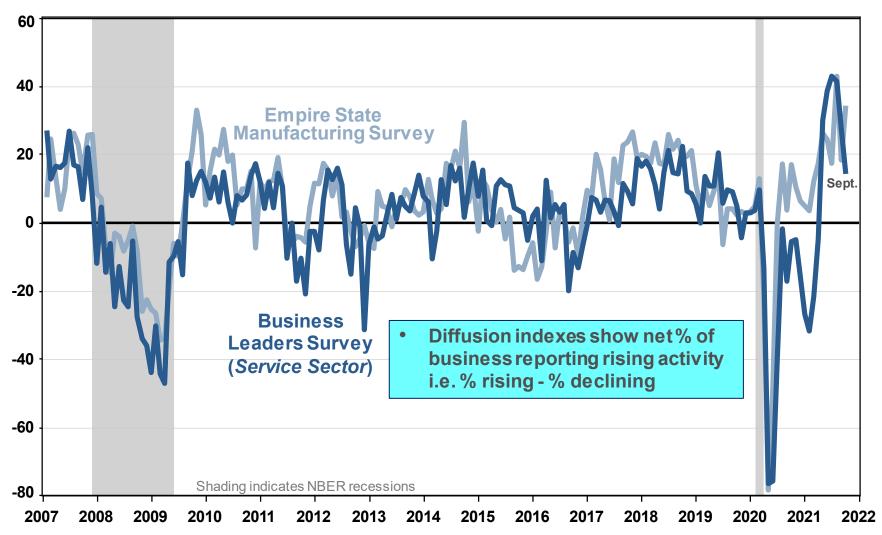

### **Business Activity Continues to Rebound**

**FRBNY Business Surveys, Current Conditions** 

**Diffusion Index** 