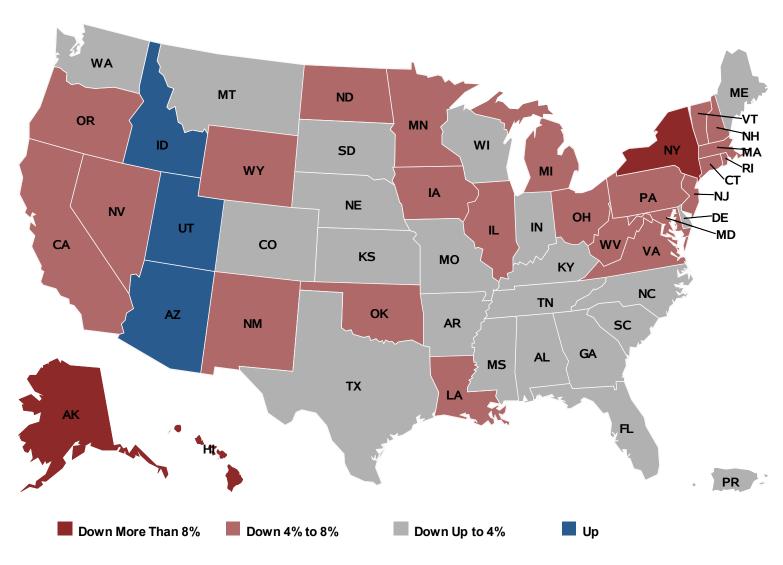

ears to have slowed in much of the District in recent weeks.
- The job market has been exceptionally tight. While employment has continued to rebound, it is still well below pre-pandemic levels.
  - New York City and the US Virgin Islands have lagged the most.
  - Puerto Rico has rebounded more strongly than other areas.
- Business surveys point to ongoing solid growth in business activity and difficulty hiring workers.
- Home prices have continued to trend up strongly, except in New York City; rents in New York City have rebounded gradually.





### Coronavirus Spread in the Region

Daily New Cases Per Capita, 7-Day Average



### Coronavirus Spread in the Region

Daily New Cases Per Capita, 7-Day Average



### **Private-Sector Job Trends**

Percent Change from Feb 2020 to August 2021



# **Employment Below Pre-Pandemic Levels**

**Percent Change in Total Employment** 



# FRBNY Expected Employment Revisions

#### Total Employment in Thousands, as of Aug 2021



### **Business Activity Continues to Rebound**

**FRBNY Business Surveys, Current Conditions** 

**Diffusion Index** 



### **Businesses Remain Optimistic**

FRBNY Business Surveys, Expectations 6 Months Ahead



### **Share of Firms Having Difficulty Hiring**

**August 2021 Business Surveys by Industry Sector** 



### **Home Prices Have Surged Outside NYC**

CoreLogic Home Price Index, Seasonally Adjusted



### **NYC Rents Have Rebounded Albeit Gradually**

Percent Change in Median Rents, Indexed to Feb 2020