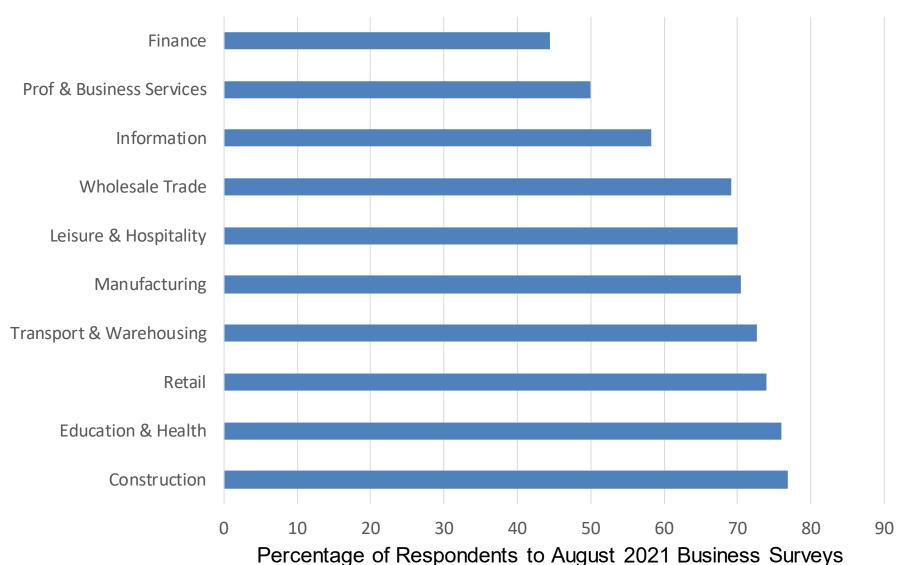

### **Share of Firms Having Difficulty Hiring**

**August 2021 Business Surveys by Industry Sector** 