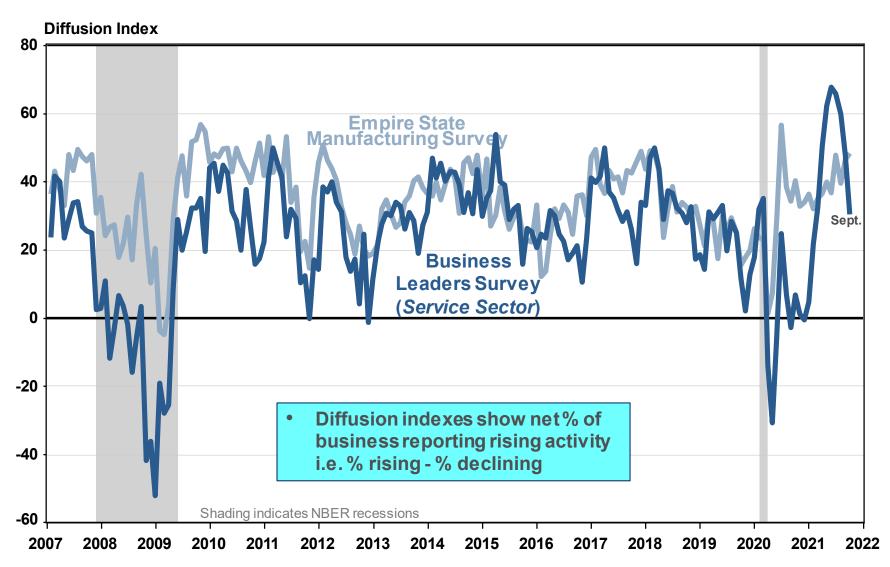

### **Businesses Remain Optimistic**

FRBNY Business Surveys, Expectations 6 Months Ahead